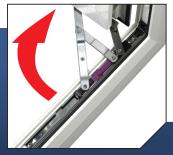

# **SUBSTRATES**

BLACK GRAINED GREY RAL 7016

**EASY-CLEAN HINGES** 

The Easy-Clean hinges enable the sash to be opened at 90 degrees

By pressing down on the purple button, the sash is released and can slide along it's hinge runner