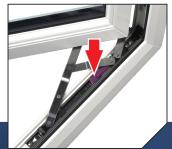

# NRG70 sculpturedSASH

Ff



Sculptured bead



Chamfered bead

OPTIONAL

www.**platinum**nrg.co.uk

latinum

# NRG70 sculpturedSASH

#### A select range of hardware finishes are available to suit contemporary or traditional installations.

#### HARDWARE OPTIONS



### **STANDARD FINISHES**

Please contact us for the latest availabilty and lead times

# WHITE WHITEGRAIN

WHITEGRAIN ON WHITE

INTERIOR



OAK ON WHITE



**BROWN FOIL** ON WHITE

IRISH OAK

# **SUBSTRATES**



BLACK GRAINED GREY RAL 7016

**EASY-CLEAN HINGES** 



The Easy-Clean hinges enable the sash to be opened at 90 degrees



By pressing down on the purple button, the sash is released and can slide along it's hinge runner



This now gives access to the front of the sash from indoors for cleaning.

### **OPTIONAL FINISHES**



A wide range of foil options are available for either or both internal and external faces or even differing frames and sashes.

#### **ROLLER KEEPS**

# NRG70 sculpturedSASH



Bi-directional roller locks and their corresponding keeps use two slots to allow for a secure night ventilation latch position.

#### HANDLE



A choice of stylish keylockable handles in a variety of colours can be specified.

#### **ROLLER LOCK**



Bi-directional roller locks slide outwards into their respective keeps.

#### SHOOTBOLTS



Each sash incorporates shootbolts at each end for increased security.

##