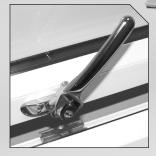

# **SUBSTRATES**

BLACK GRAINED GREY RAL 7016

**EASY-CLEAN HINGES** 

The Easy-Clean hinges enable the sash to be opened at 90 degrees

By pressing down on the purple button, the sash is released and can slide along it's hinge runner

This now gives access to the front of the sash from indoors for cleaning.