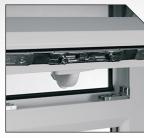

#### **ROLLER KEEPS**

# NRG70 sculpturedSASH

Bi-directional roller locks and their corresponding keeps use two slots to allow for a secure night ventilation latch position.

#### **ROLLER LOCK**

Bi-directional roller locks slide outwards into their respective keeps.