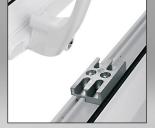

#### TOP HUNG HINGE

Top hung sashes have stainless-steel friction stays as standard.