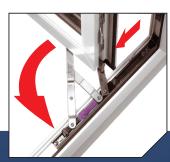

# **SUBSTRATES**

BLACK GRAINED GREY RAL 7016

**EASY-CLEAN HINGES** 

The Easy-Clean hinges enable the sash to be opened at 90 degrees

By pressing down on the purple button, the sash is released and can slide along it's hinge runner