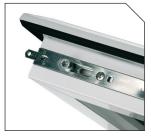

#### **ROLLER KEEPS**

# NRG70 sculpturedSASH

Bi-directional roller locks and their corresponding keeps use two slots to allow for a secure night ventilation latch position.

#### **ROLLER LOCK**

Bi-directional roller locks slide outwards into their respective keeps.