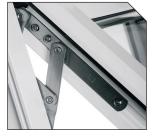

#### TOP HUNG HINGE

Top hung sashes have stainless-steel friction stays as standard.