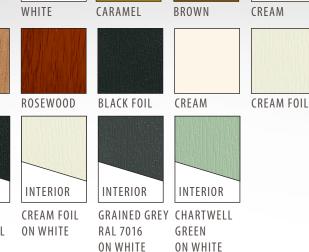

### **OPTIONAL FINISHES**

A wide range of foil options are available for either or both internal and external faces or even differing frames and sashes.