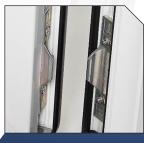

#### SHOOTBOLTS

Each sash incorporates shootbolts at each end for increased security.