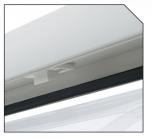

# **SUBSTRATES**

BLACK GRAINED GREY RAL 7016

**EASY-CLEAN HINGES** 

The Easy-Clean hinges enable the sash to be opened at 90 degrees

By pressing down on the purple button, the sash is released and can slide along it's hinge runner

This now gives access to the front of the sash from indoors for cleaning.